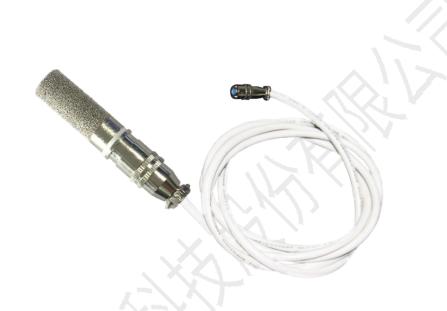

#### 产品概述

SSR-TEMP 是一款高精度温湿度传感器,外形美观小巧,标准导轨结构设计,接线简单,便于安装。其使用进口高精度探头,保证了产品的优异测量性能;超强稳定性和抗干扰能力,产品防护性能强,一级防雷保护。RS485 接口,可以多个模块共同接入总线组网,实时监控多个现场的环境。

#### 产品特点

- ▶ RS485 接口,通信距离可达 1200 米;
- ▶ 进口探头,精度高,范围宽,一致性好;
- ▶ 标准导轨结构设计,易于安装;
- ▶ 超强稳定性和抗干扰能力;
- ➤ 电压输入, DC5V-DC12V;
- ➤ 标准 MODBUS RTU 协议;
- ▶ 产品防护性能强,一级防雷保护。

版本: V1.2