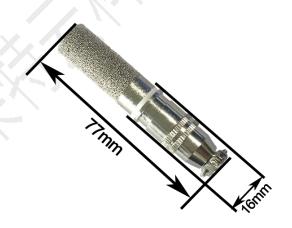

版本: V1.2



## 参数规格表

| 额定电压 | DC5V~DC12V                                                 |
|------|------------------------------------------------------------|
| 测量范围 | 温度: -40°C~120°C,湿度: 0~100%rh                               |
| 测量精度 | 温度: ±0.3℃ 分辨率 0.1℃, 湿度: ±3%rh 分辨率 0.1rh                    |
| 输出接口 | RS485                                                      |
| 通讯协议 | MODBUS RTU                                                 |
| 通讯地址 | 1-247                                                      |
| 波特率  | 1200 bit/s,2400 bit/s, 4800 bit/s, 9600 bit/s, 19200 bit/s |
| 平均功耗 | <0.1W                                                      |
| 线长   | 5米(标配)                                                     |
| 安装方式 | 导轨安装, 室内墙面安装,天花板安装                                         |

# 尺寸图



版本: V1.2



### 声明

欢迎选择使用卡莱特云科技股份有限公司的产品,如果您在使用中有任何疑问或建议,请通过官方渠道联系我们,我们会尽力给予支持并倾听您的宝贵建议。技术规格会不断更新完善,恕不事先通知,更多资讯和更新信息请通过官方网址 www.colorlightinside.com 获取。